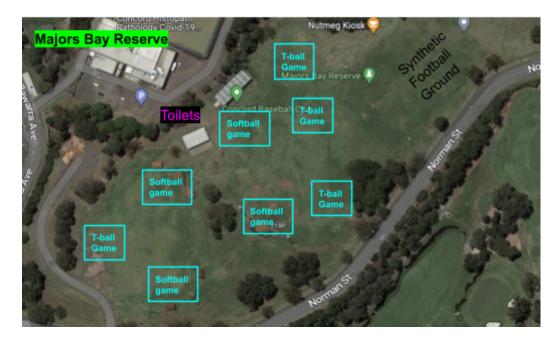

| Teams              |                        | Grounds                                                                                                       |  |  |
|--------------------|------------------------|---------------------------------------------------------------------------------------------------------------|--|--|
| CW - Concord West  | NW - Newington         | ★ St Lukes - St Lukes Oval (Stanley St, Concord)                                                              |  |  |
| HB - Homebush      | SN - North Strathfield | ★ Mason - Mason Park (Underwood Rd,<br>Homebush)                                                              |  |  |
| HW - Homebush West | SS - South Strathfield | ★ Majors - Majors Bay Reserve (Cnr Norman and<br>Nullawarra Av Concord)                                       |  |  |
| MB - Maire Bashir  | WP - Wentworth Point   | ,                                                                                                             |  |  |
| ML - Mortlake      | VA - Victoria Avenue   | <ul> <li>Refer to field maps for game placement.</li> <li>Games at Mason park. T-ball plays on the</li> </ul> |  |  |
|                    |                        | synthetic grass.                                                                                              |  |  |