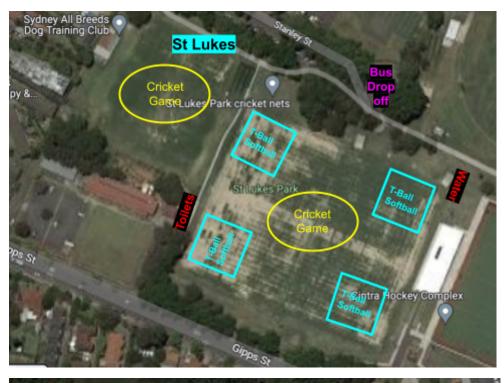

| Teams              |                        | Grounds                                                                                                       |  |  |
|--------------------|------------------------|---------------------------------------------------------------------------------------------------------------|--|--|
| CW - Concord West  | NW - Newington         | ★ St Lukes - St Lukes Oval (Stanley St, Concord)                                                              |  |  |
| HB - Homebush      | SN - North Strathfield | ★ Mason - Mason Park (Underwood Rd,<br>Homebush)                                                              |  |  |
| HW - Homebush West | SS - South Strathfield | ★ Majors - Majors Bay Reserve (Cnr Norman and<br>Nullawarra Av Concord)                                       |  |  |
| MB - Maire Bashir  | WP - Wentworth Point   | ,                                                                                                             |  |  |
| ML - Mortlake      | VA - Victoria Avenue   | <ul> <li>Refer to field maps for game placement.</li> <li>Games at Mason park. T-ball plays on the</li> </ul> |  |  |
|                    |                        | synthetic grass.                                                                                              |  |  |