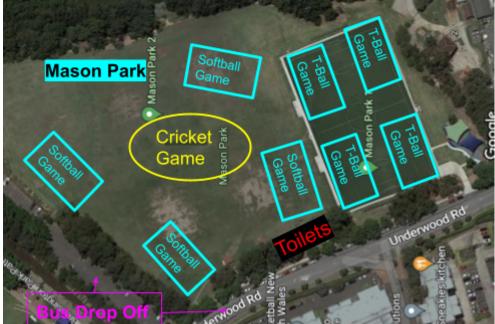

| Teams              |                        | Grounds                                                                                                       |  |  |
|--------------------|------------------------|---------------------------------------------------------------------------------------------------------------|--|--|
| CW - Concord West  | NW - Newington         | ★ St Lukes - St Lukes Oval (Stanley St, Concord)                                                              |  |  |
| HB - Homebush      | SN - North Strathfield | ★ Mason - Mason Park (Underwood Rd,<br>Homebush)                                                              |  |  |
| HW - Homebush West | SS - South Strathfield | ★ Majors - Majors Bay Reserve (Cnr Norman and<br>Nullawarra Av Concord)                                       |  |  |
| MB - Maire Bashir  | WP - Wentworth Point   | ,                                                                                                             |  |  |
| ML - Mortlake      | VA - Victoria Avenue   | <ul> <li>Refer to field maps for game placement.</li> <li>Games at Mason park. T-ball plays on the</li> </ul> |  |  |
|                    |                        | synthetic grass.                                                                                              |  |  |